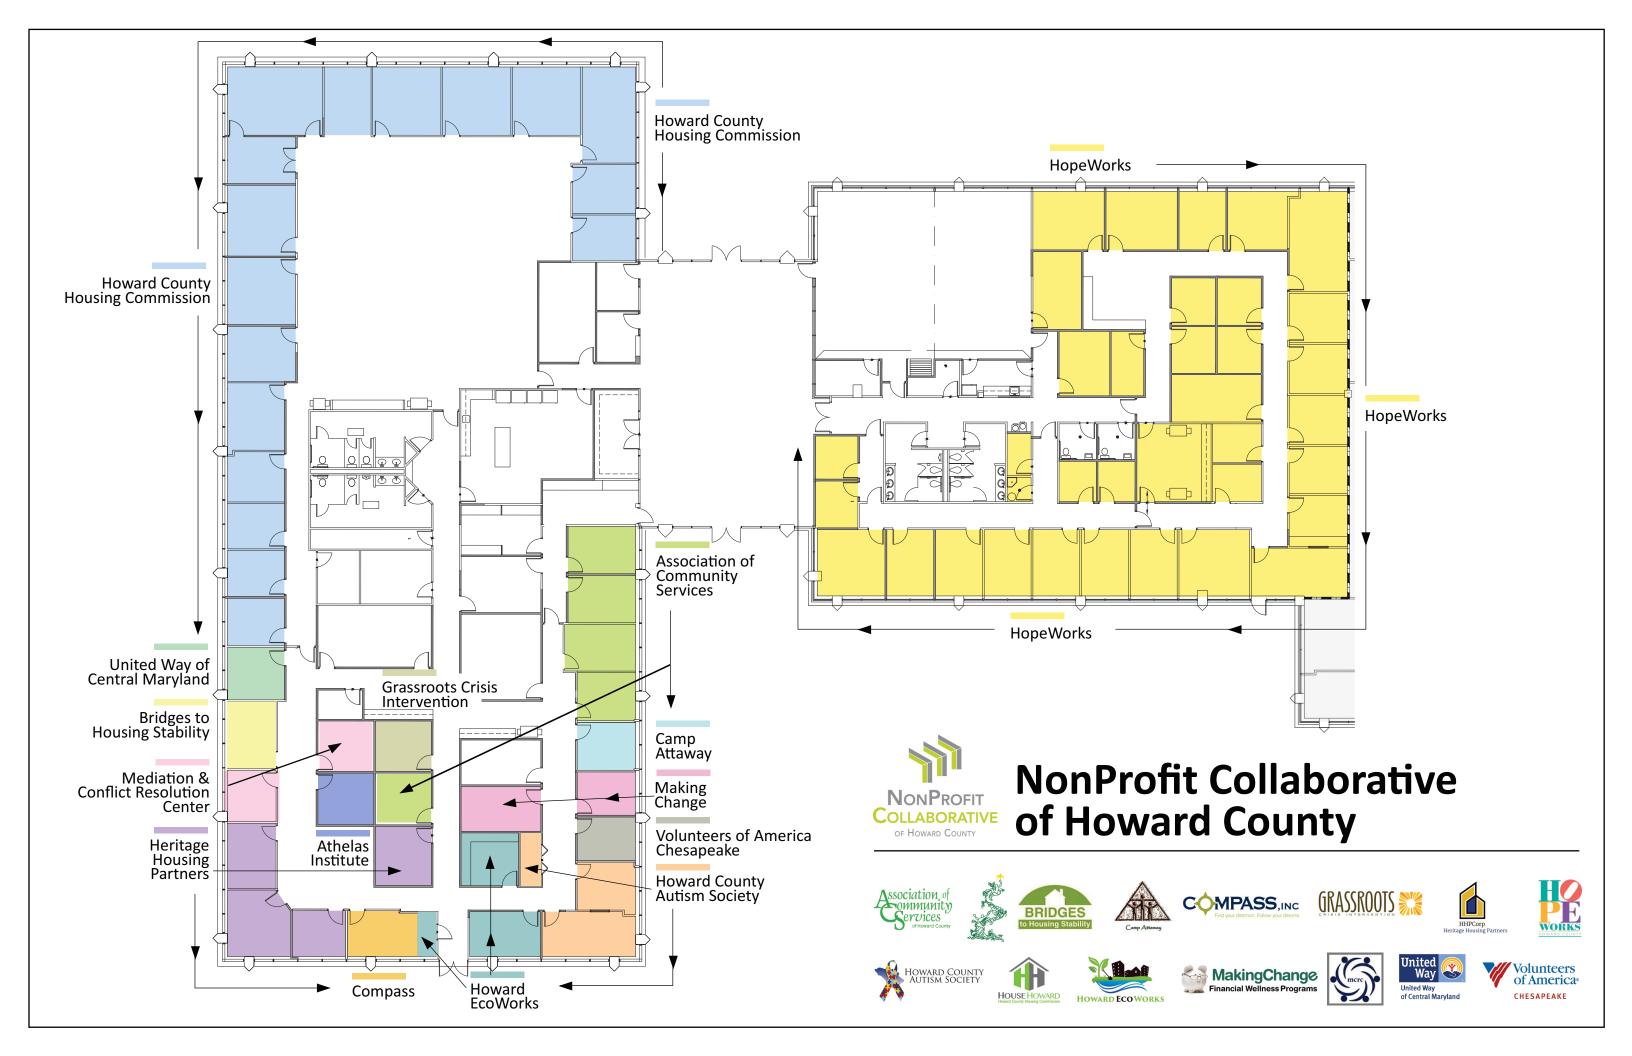

## Howard County Community Resources Campus, Columbia MD

- Howard County Department of Community Resources and Services
- Howard County Department of Housing and Community Development
- Howard County Office of Human Rights
- Community Action Council of Howard County
- Howard County Department of Social Services
- NonProfit Collaborative of Howard County
  - Association of Community Services of Howard County
  - Athelas Institute
  - Bridges to Housing Stability
  - Camp Attaway
  - Compass, Inc.
  - Grassroots Crisis Intervention
  - Heritage Housing Partners
  - HopeWorks
  - Howard County Autism Society
  - Howard County Housing Commission
  - Howard EcoWorks
  - MakingChange
  - Mediation & Conflict Resolution Center
  - United Way of Central Maryland
  - Volunteers of America Chesapeake